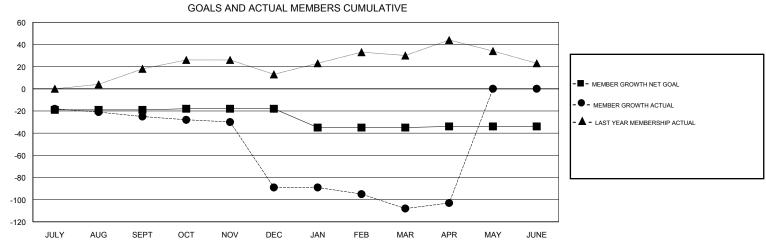

## STEVE ANTON **LOCATION MICHIGAN GMT CA** Clubs Members RESULTS FOR 2017-2018 RESULTS FOR 2017-2018 NEW CLUBS NEW CLUB GOAL DROPPED CLUBS MEMBER GROWTH NET MEMBER GROWTH DROPPED QUARTER QUARTER GOAL ACTUAL MEMBERS ACTUAL (including transfers) 0 0 0 -19 25 47 JULY/AUG/SEPT JULY/AUG/SEPT 11 73 OCT/NOV/DEC 1 OCT/NOV/DEC 0 0 0 -17 24 33 JAN/FEB/MAR JAN/FEB/MAR 0 0 7 1 13