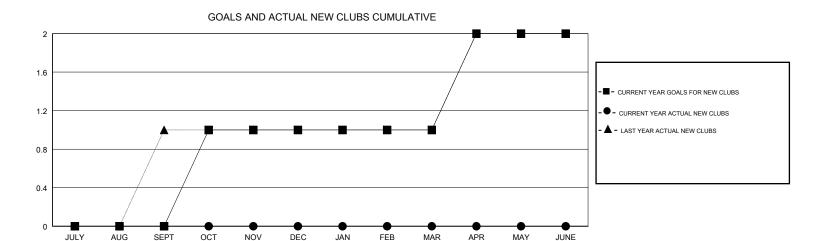

## STEVE ANTON **LOCATION MICHIGAN GMT CA** Clubs Members RESULTS FOR 2017-2018 RESULTS FOR 2017-2018 NEW CLUBS NEW CLUB GOAL DROPPED CLUBS MEMBER GROWTH NET MEMBER GROWTH DROPPED QUARTER QUARTER GOAL ACTUAL MEMBERS ACTUAL (including transfers) 0 0 0 -19 25 47 JULY/AUG/SEPT JULY/AUG/SEPT 11 73 OCT/NOV/DEC 1 OCT/NOV/DEC 0 0 0 -17 24 33 JAN/FEB/MAR JAN/FEB/MAR 0 0 7 1 13